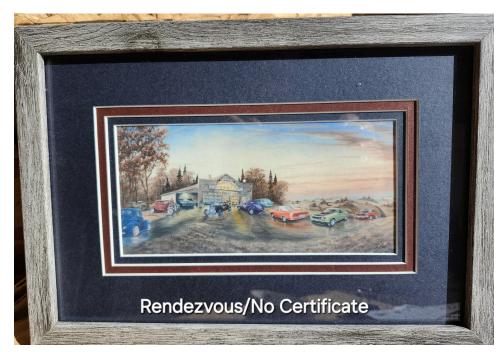

## Framed / No Certificate prints Titles shown on prints for display and description purposes only

8 x 10 Framed: \$40.00

8 x 10 Framed: \$40.00

8 x 10 Framed: \$15.00

8 x 10 Framed: \$20.00

8 x 10 Framed: \$22.00