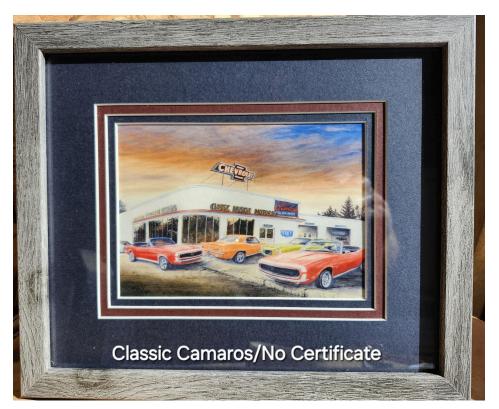

09-19 Break Time

10-01 Classic Camaros

XX XX

**XX** 10-02 *Getting an Early Start* **SOLD OUT** 

SOLD OUT

XX

XX 10-22 Hot Rod Alley SOLD OUT

11-01 Into the Morning Mist

## Framed / No Certificate prints Titles shown on prints for display and description purposes only

8 x 10 Framed: \$40.00

8 x 10 Framed: \$40.00

8 x 10 Framed: \$15.00

8 x 10 Framed: \$20.00

8 x 10 Framed: \$22.00