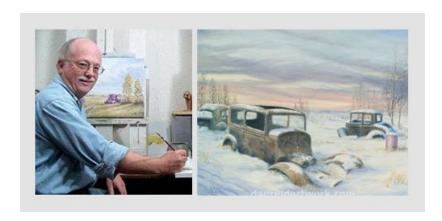

## Dan Reid Artwork Prints Available for Sale - SAAC Fundraiser

A familiar face to many in the Saskatchewan car club community, Dan Reid was a member of the Saskatoon Antique Auto Club and a local artist.

Dan grew up on a farm near Crystal Springs, which instilled in him an appreciation for the ever-changing moods of the prairie landscape and its beautiful open skies which he was able to vividly capture through his artwork. His areas of focus include grain elevators, prairie harvests, farmyards, and trains, as well as antique and classic cars. Dan, along with his wife Jean, regularly attended car and art shows throughout Saskatchewan selling his artwork and catching up with friends. Sadly, Dan passed away in 2018 and Jean in 2020.

In memory of Dan and Jean, all prints of Dan's artwork currently in inventory are being offered for sale as a fundraiser - 100% of the sales of prints to members of the Saskatoon Antique Auto Club and the interested public will be donated to the Saskatoon Antique Auto Club's bursary fund for Saskatchewan Polytechnic students in the Automotive Service Technician, Auto Body Technician, and Automotive Painter programs.