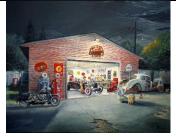

**XX SOLD OUT** 16-20 Strathcona Station

17-01 41 Pulling into Big Valley

17-05 Hot Rod Retirement Home

17-03 6060 Passing Mount Robson **3 prints available** 

17-08 Indian Summer **2 prints available** 

17-09 Ford Dealership 69
3 prints available